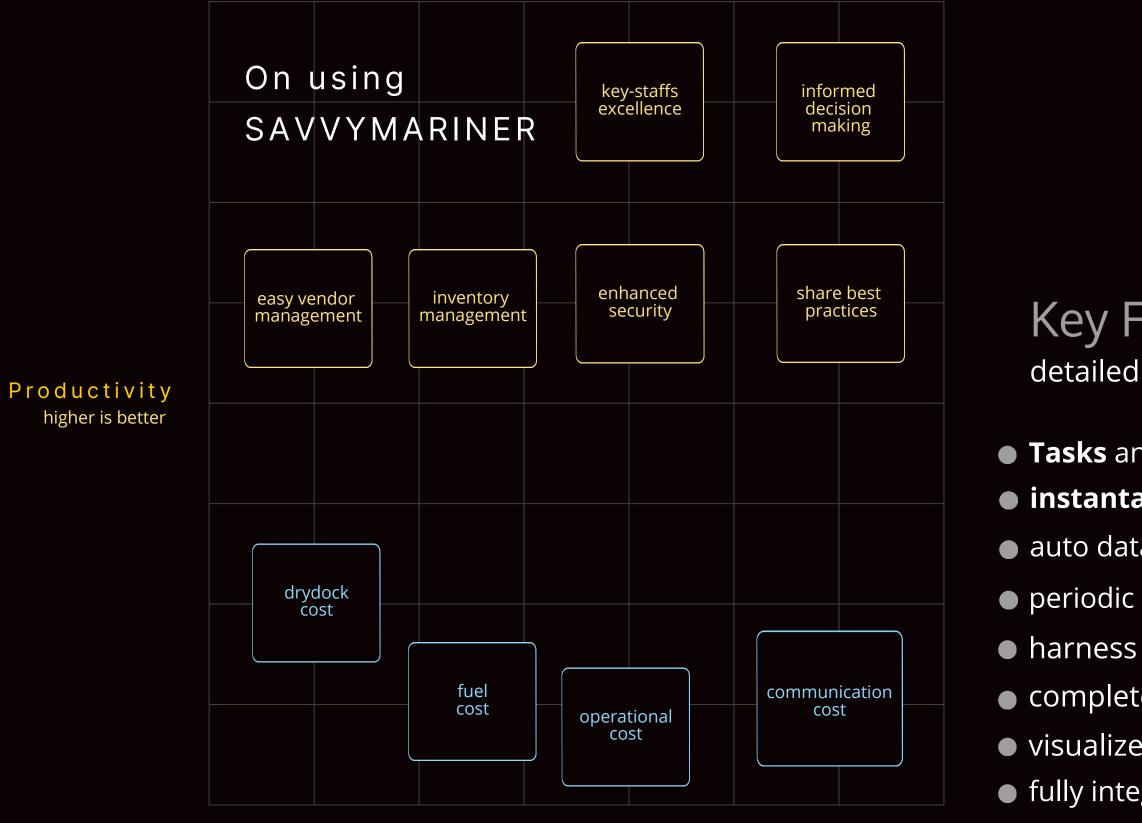

#### SAVVYMARINER The most powerful ship management software ever.

Cost lower is better

On using

#### • Tasks and Reminders

- instantaneous reports
- auto data linking for **traceability**
- periodic **e-alerts** for fleet supervision
- harness your data using data analytics
- complete **transparency** with key stakeholders
- visualize and share data from **integrated** data store
- fully integrated system on Microsoft Azure platform