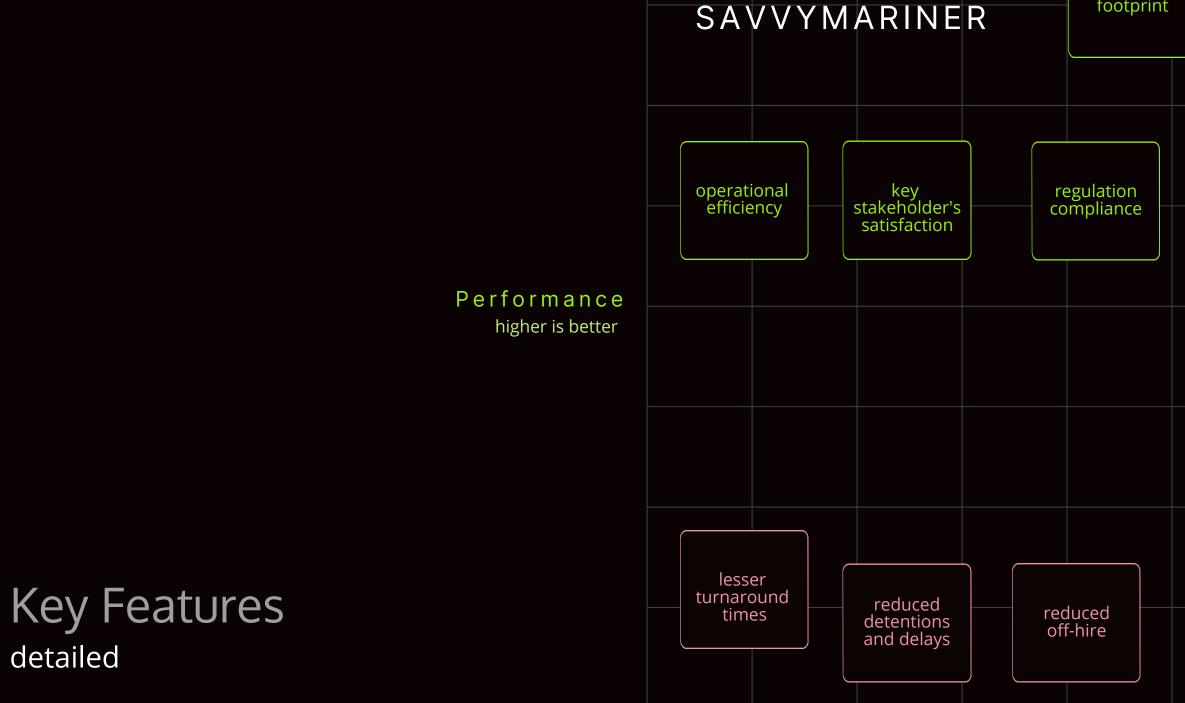

#### SAVVYMARINER The most powerful ship management software ever.

Cost lower is better

On using